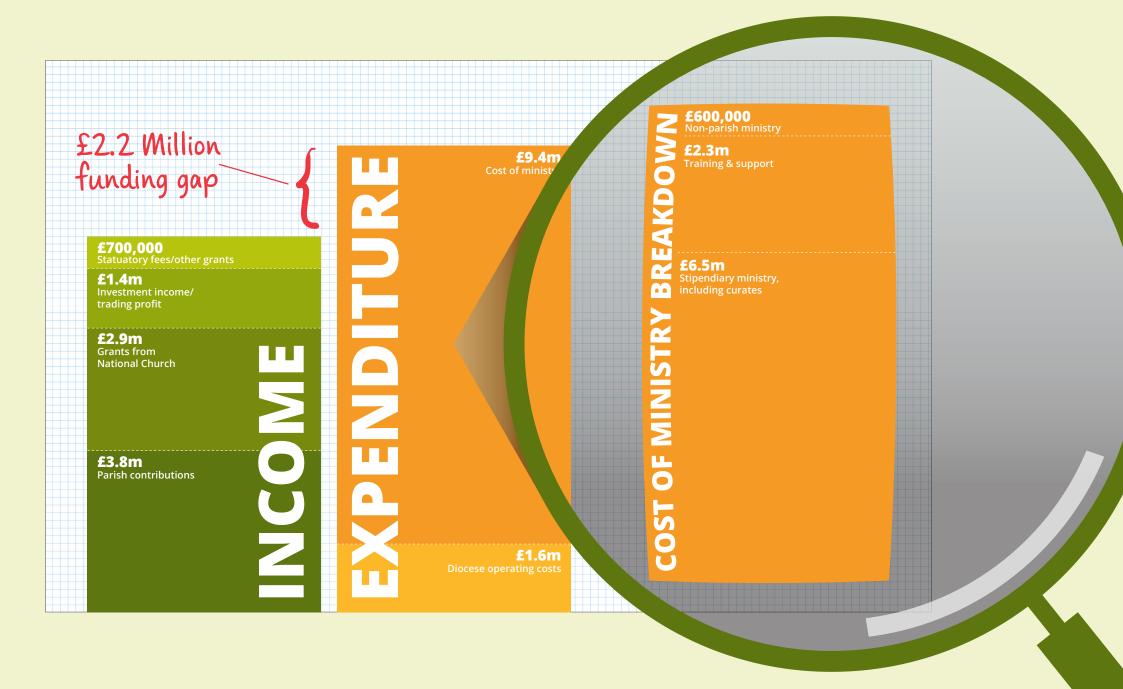

## **DIOCESE OF LEICESTER INCOME & EXPENDITURE 2023**



## **Parish Contribution 2024**

'From Him the whole body, joined and held together by every supporting ligament, grows and builds itself up in love, as each part does its work'. Ephesians 4:16

The Diocese of Leicester is made up of more then 320 churches of all types. Parish Contribution is the way that the parishes support the cost of ministry across the whole diocese. Regardless of size, the responsibility of sharing this cost lies with each church in the diocese, in the expectation that, working together, we can support each other and grow the Kingdom of God in Leicestershire.

## Total parish contributions, offers and receipts, 2014–2023