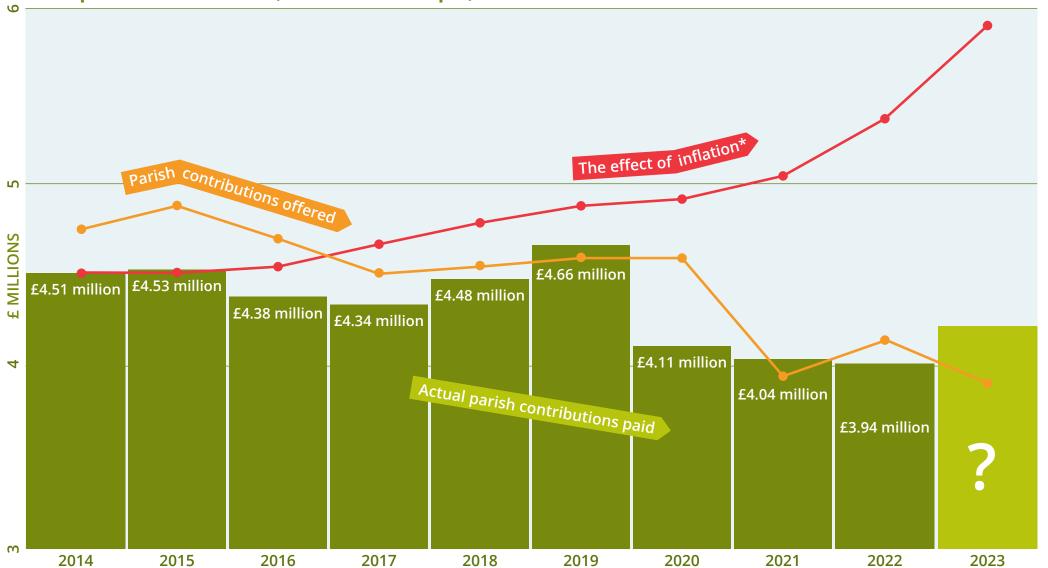

## **DIOCESE OF LEICESTER INCOME & EXPENDITURE 2023**



## **Parish Contribution 2024**

'From Him the whole body, joined and held together by every supporting ligament, grows and builds itself up in love, as each part does its work'. Ephesians 4:16

The Diocese of Leicester is made up of more then 320 churches of all types. Parish Contribution is the way that the parishes support the cost of ministry across the whole diocese. Regardless of size, the responsibility of sharing this cost lies with each church in the diocese, in the expectation that, working together, we can support each other and grow the Kingdom of God in Leicestershire.

## Total parish contributions, offers and receipts, 2014–2023